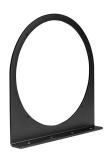

## Bracket for LED dome light, 232 mm outer diameter

To simplify the mounting process of LED illuminators within any machine vision system, Opto Engineering® offers a series of brackets designed for positioning lights below, above or around the optics.

### **Mechanical specifications**

| Length                      | (mm) | 250.0                          |
|-----------------------------|------|--------------------------------|
| Width                       | (mm) | 240.0                          |
| Height                      | (mm) | 30.0                           |
| Fixing holes                | (mm) | 4X Ø 3.50, 3X Ø<br>5.50, 4X M5 |
| Number of included brackets |      | 1.0                            |
| Mass                        | (g)  | 400                            |